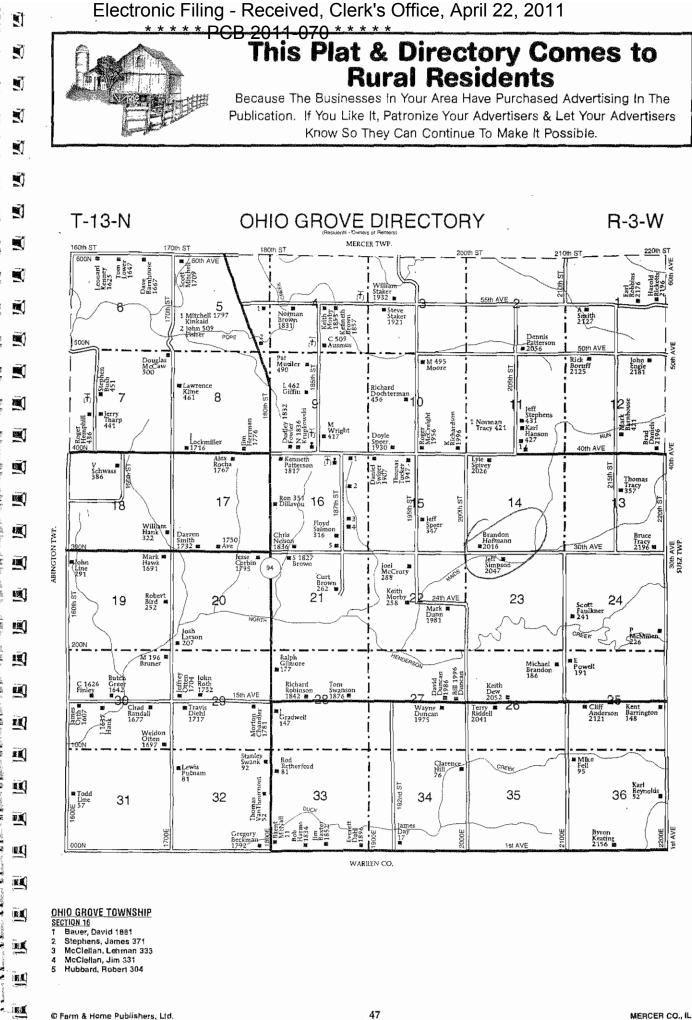

- On December 6, 2010, the Illinois EPA received a request from Brandon and Jill Hoffman Finishing Barn (log number TC-16-10, Exhibit A) for an Illinois EPA recommendation regarding the tax certification of water pollution control facilities pursuant to 35 Ill. Adm. Code 125.204.
- The applicant's address is: Brandon and Jill Hoffman Finishing Barn 1975 55<sup>th</sup> Street Aledo, Illinois 61231
- 3. The proposed water pollution control facilities in this request are located at Section 14, T13N, R3W of the 4<sup>th</sup> PM in Mercer County, at the above street address and consist of the following:

The water pollution control facilities in this request include the following:

Brandon and Jill Hoffman Finishing Barn 1975 55th Ave. Aledo, IL 61231

Section 14, Township 13N, Range 3W of the 4th PM in Mercer County.

Livestock waste management facilities consisting of one concrete manure pit approximately (391 ft. x 52 ft. x 8 ft. deep) and the portion of slotted concrete flooring over the manure pits in building #1.